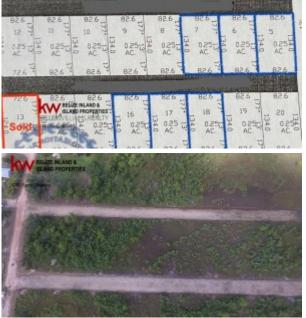

## Santa Cruz Village

Price: USD 43,000

MLS Number: L5000 Lot size: 0.25 Acre

Keller Williams is pleased to announce the Exclusive listing...An exceptional opportunity with the sale of six spacious lots in the southeast corner of Santa Cruz Village, Stann Creek District. To the west the majestic Mayan Mountains offer breathtaking sunset views while the east reveals open fields, offering serene and beautiful sunrises.Lot dimensions are 82.6 ft by 136 ft. Each quarter acre plot promises ample space for realizing your dream home. In addition to the scenic beauty, this area seamlessly integrates modern conveniences. City water is available at each lot. Electricity is available at the main road bordering the subdivision. The new road through the subdivision ensures a smooth and finished surface for convenient travel. Cable TV/Internet as well as wireless internet are available.Santa Cruz, an emerging gem of a village, embraces a friendly and family-oriented community with churches, restaurants, grocery stores, gas station, hardware store, primary school/elementary school and a police station. Centrally located, Santa Cruz offer's convenience just off the Southern Highway-an