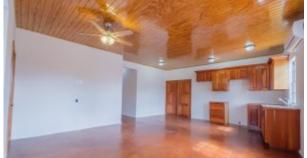

## 1, Sunshine Canal Condos

Price: USD 199,000 MLS Number: RSPB7P1525H1KC
Location: Belize District Built up size: 1,330.00 Sq Ft

Bedrooms: 2

This ground-floor condo in a canal-front property is located 1.5 miles south of San Pedro Town, just a few streets from upmarket hotels, shops, restaurants, and the most beautiful beaches south of town. On the ground floor on the south side of Sunshine Condos, this condo has two bedrooms, two bathrooms, and 1330 square feet. It overlooks one of the canals in the San Pablo district. As you go in, you are met by a spacious open living area, a corridor leading to the primary bedroom straight ahead, the guest bedroom on your left, and the guest bathroom on your right. The kitchen's custombuilt local hardwood cabinetry is completed by modern concrete worktops, flooring, and double doors that open to a laundry with space for a side-by-side washing and dryer. Split air conditioners, as well as extractor fans, are placed in the main living space, both bedrooms and bathrooms along with exterior fans. If you prefer to rent, the main bedroom has a walk-in closet that could be used as an owner-locked room, as well as an ensuite bathroom with a single Read more on our website