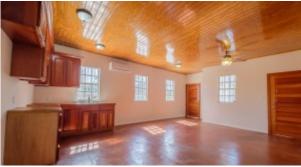

## 1, Sunshine Canal Condos

Price: USD 199,000 MLS Number: RSPB7P1525H1KC
Location: Belize District Built up size: 1,330.00 Sq Ft

Bedrooms: 2

This ground-floor condo in a canal-front property is located 1.5 miles south of San Pedro Town, just a few streets from upmarket hotels, shops, restaurants, and the most beautiful beaches south of town. On the ground floor on the south side of Sunshine Condos, this condo has two bedrooms, two bathrooms, and 1330 square feet. It overlooks one of the canals in the San Pablo district. As you go in, you are met by a spacious open living area, a corridor leading to the primary bedroom straight ahead, the guest bedroom on your left, and the guest bathroom on your right. The kitchen's custombuilt local hardwood cabinetry is completed by modern concrete worktops, flooring, and double doors that open to a laundry with space for a side-by-side washing and dryer. Split air conditioners, as well as extractor fans, are placed in the main living space, both bedrooms and bathrooms along with exterior fans. If you prefer to rent, the main bedroom has a walk-in closet that could be used as an owner-locked room, as well as an ensuite bathroom with a single Read more on our website