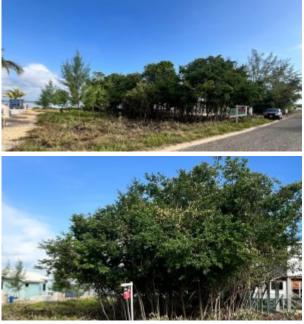

## #153 Placencia Rd

Price: USD 194,000 Location: Stann Creek District MLS Number: L4002 Lot size: 0.33 Acre

Looking for a beautiful piece of land at an excellent price, then look no further!! This raw lagoon front parcel is one of the last remaining on the peninsula at this price! The lot measures approximately 85x150 ft and is located in the quiet Plantation area. The lot has been partially cleared so you can see that little fill is required to have this parcel ready to build. Please inquire about a recent quote we received to clear, fill and install septic. The Plantation area of the peninsula is known for its close proximity to all actives Belize has to offer including Maya temples, waterfalls, hiking, cave tubing, fishing, island hopping and more. This parcel is approximately 5 minutes to the closest restaurants and shopping. Call or email Jennifer Anderson-Westby for further information.