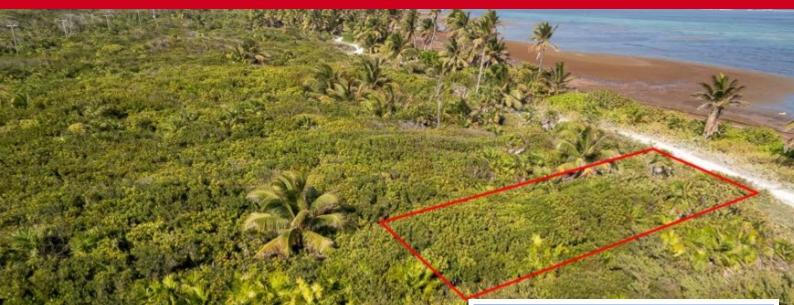

## 34MC+6FW Bacalar Chico

Price: USD 234,900 Location: Belize District MLS Number: RSPB7P9638JC Lot size: 10,080.00 Sq Ft

Puna Azul is a chance to invest in a slice of paradise that is located roughly 11 miles north of San Pedro Town and 1.5 miles south of the brand-new Margaritaville Resort. Lot 11 has a shoreline of 72 feet and a depth of 140 feet. It is conveniently accessible yet pleasantly concealed and secluded for anyone seeking a quiet and relaxing beachfront lot away from the hustle and bustle of the quickly expanding Ambergris Caye.