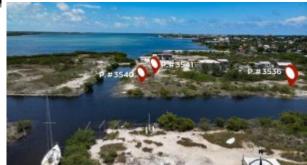

## Castillos Hardware Street

**Price:** USD 75,000 **MLS Number:** BiminiSunset3536

**Location:** Belize District **Lot size:** 4,997.00 Sq Ft

Looking for a canal access property that's affordable and convenient? You're in luck - we've got just the spot for you!This corner & side lot offers stunning sunset views and is only a 15minute drive from town. Want to hit the beach? It's a 25-minute boat ride to Secret Beach or 10 minutes to the reef side - the best of both worlds!Meet Parcel 3536, located in the DFC area, just 1.5 miles southwest of San Pedro. These parcels have good road access and electricity (water access coming soon). Check out the solid ground in the pictures. These new listings offer plenty of space -4,997 sq. ft. for Parcel 3536 at a price of \$75,000 USD. The property has a nice elevation from the canal, a rare find. Plus, the San Pablo, DFC & Escalante area is growing fast with new paved roads getting built and secondary roads getting improved at such a rapid pace. It's a smart time to buy before everyone catches on.Don't miss this chance to be part of the San Pedro Canal access community. Ready to claim your canal-side slice of paradise?