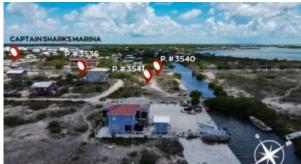

## Castillos Hardware Street

**Price:** USD 75,000 **MLS Number:** BiminiSunset3536

**Location:** Belize District **Lot size:** 4,997.00 Sq Ft

Looking for a canal access property that's affordable and convenient? You're in luck - we've got just the spot for you!This corner & side lot offers stunning sunset views and is only a 15minute drive from town. Want to hit the beach? It's a 25-minute boat ride to Secret Beach or 10 minutes to the reef side - the best of both worlds!Meet Parcel 3536, located in the DFC area, just 1.5 miles southwest of San Pedro. These parcels have good road access and electricity (water access coming soon). Check out the solid ground in the pictures. These new listings offer plenty of space -4,997 sq. ft. for Parcel 3536 at a price of \$75,000 USD. The property has a nice elevation from the canal, a rare find. Plus, the San Pablo, DFC & Escalante area is growing fast with new paved roads getting built and secondary roads getting improved at such a rapid pace. It's a smart time to buy before everyone catches on.Don't miss this chance to be part of the San Pedro Canal access community. Ready to claim your canal-side slice of paradise?