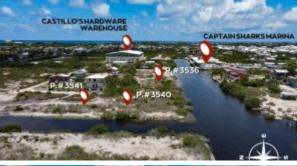

## Castillos Hardware Street

**Price:** USD 75,000 **MLS Number:** BiminiSunset3536

**Location:** Belize District **Lot size:** 4,997.00 Sq Ft

Looking for a canal access property that's affordable and convenient? You're in luck - we've got just the spot for you!This corner & side lot offers stunning sunset views and is only a 15minute drive from town. Want to hit the beach? It's a 25-minute boat ride to Secret Beach or 10 minutes to the reef side - the best of both worlds!Meet Parcel 3536, located in the DFC area, just 1.5 miles southwest of San Pedro. These parcels have good road access and electricity (water access coming soon). Check out the solid ground in the pictures. These new listings offer plenty of space -4,997 sq. ft. for Parcel 3536 at a price of \$75,000 USD. The property has a nice elevation from the canal, a rare find. Plus, the San Pablo, DFC & Escalante area is growing fast with new paved roads getting built and secondary roads getting improved at such a rapid pace. It's a smart time to buy before everyone catches on.Don't miss this chance to be part of the San Pedro Canal access community. Ready to claim your canal-side slice of paradise?