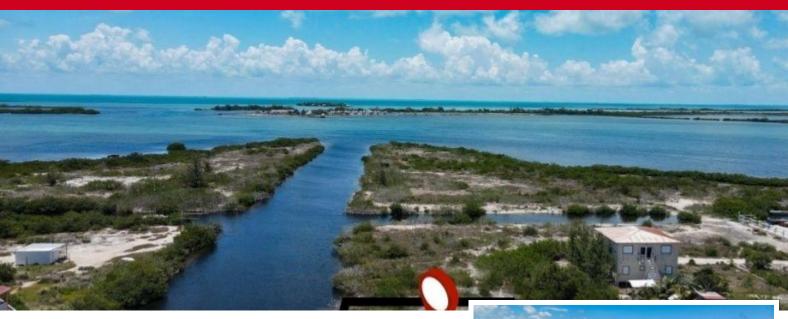

## Castillos Hardware Street

**Price:** USD 75,000 **MLS Number:** BiminiSunset3536

**Location:** Belize District **Lot size:** 4,997.00 Sq Ft

Looking for a canal access property that's affordable and convenient? You're in luck - we've got just the spot for you!This corner & side lot offers stunning sunset views and is only a 15minute drive from town. Want to hit the beach? It's a 25-minute boat ride to Secret Beach or 10 minutes to the reef side - the best of both worlds!Meet Parcel 3536, located in the DFC area, just 1.5 miles southwest of San Pedro. These parcels have good road access and electricity (water access coming soon). Check out the solid ground in the pictures. These new listings offer plenty of space -4,997 sq. ft. for Parcel 3536 at a price of \$75,000 USD. The property has a nice elevation from the canal, a rare find. Plus, the San Pablo, DFC & Escalante area is growing fast with new paved roads getting built and secondary roads getting improved at such a rapid pace. It's a smart time to buy before everyone catches on.Don't miss this chance to be part of the San Pedro Canal access community. Ready to claim your canal-side slice of paradise?