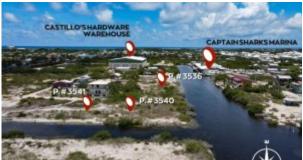

## Castillos Warehouse Street

**Price:** USD 65,000 **MLS Number:** BiminiSunset3541

**Location:** Belize District **Lot size:** 4,997.00 Sq Ft

Looking for the perfect canal access property that will offer you accessibility and low purchase & development cost to build your dream home? Well, I got the property for you! From this corner property you can enjoy beautiful sunset views while being a 15 minute drive to the town's core. You can also be a 25 minute boat ride to the Secret beach area or a 10 minute access to the reef side, offering the best of both worlds. Parcel 3541 is located in the DFC area which is located 1.5 miles southwest of san pedro town. These lots offer solid road access & electricity access (no water access yet). The area boast solid ground access (take a look at the pictures that show it. This lot and the corner lot beside have canal access and are newly listed in the market and offer a square footage space of 4,997 sq.ft for parcel 3541 & 8,017 sq. ft. for parcel 3540 with a combined total space of 13,014 sq.ft at a price of \$180,000 USD for both or \$115,000 USD for parcel 3540 and \$65,000 USD for parcel 3541. Sellers would be more motivated to sell both together though. The quality of the property shows a solid property with good elevation