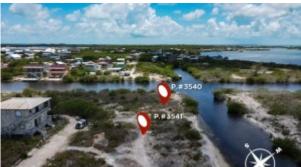

## Castillos Warehouse Street

**Price:** USD 65,000 **MLS Number:** BiminiSunset3541

**Location:** Belize District **Lot size:** 4,997.00 Sq Ft

Looking for the perfect canal access property that will offer you accessibility and low purchase & development cost to build your dream home? Well, I got the property for you! From this corner property you can enjoy beautiful sunset views while being a 15 minute drive to the town's core. You can also be a 25 minute boat ride to the Secret beach area or a 10 minute access to the reef side, offering the best of both worlds. Parcel 3541 is located in the DFC area which is located 1.5 miles southwest of san pedro town. These lots offer solid road access & electricity access (no water access yet). The area boast solid ground access (take a look at the pictures that show it. This lot and the corner lot beside have canal access and are newly listed in the market and offer a square footage space of 4,997 sq.ft for parcel 3541 & 8,017 sq. ft. for parcel 3540 with a combined total space of 13,014 sq.ft at a price of \$180,000 USD for both or \$115,000 USD for parcel 3540 and \$65,000 USD for parcel 3541. Sellers would be more motivated to sell both together though. The quality of the property shows a solid property with good elevation