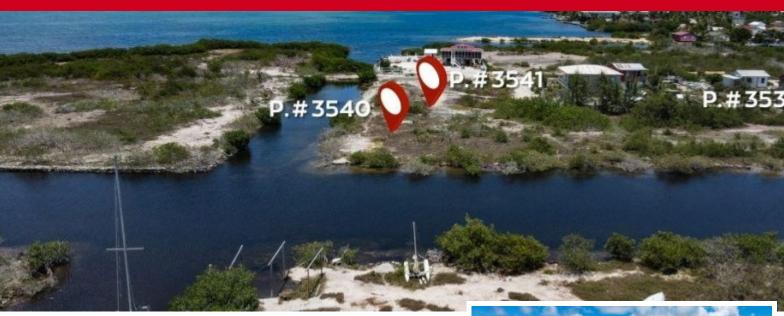

## Castillos Warehouse Street

**Price:** USD 65,000 **MLS Number:** BiminiSunset3541

**Location:** Belize District **Lot size:** 4,997.00 Sq Ft

Looking for the perfect canal access property that will offer you accessibility and low purchase & development cost to build your dream home? Well, I got the property for you! From this corner property you can enjoy beautiful sunset views while being a 15 minute drive to the town's core. You can also be a 25 minute boat ride to the Secret beach area or a 10 minute access to the reef side, offering the best of both worlds. Parcel 3541 is located in the DFC area which is located 1.5 miles southwest of san pedro town. These lots offer solid road access & electricity access (no water access yet). The area boast solid ground access (take a look at the pictures that show it. This lot and the corner lot beside have canal access and are newly listed in the market and offer a square footage space of 4,997 sq.ft for parcel 3541 & 8,017 sq. ft. for parcel 3540 with a combined total space of 13,014 sq.ft at a price of \$180,000 USD for both or \$115,000 USD for parcel 3540 and \$65,000 USD for parcel 3541. Sellers would be more motivated to sell both together though. The quality of the property shows a solid property with good elevation