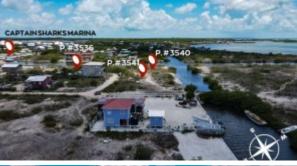

## Castillos Warehouse Street

**Price:** USD 65,000 **MLS Number:** BiminiSunset3541

**Location:** Belize District **Lot size:** 4,997.00 Sq Ft

Looking for the perfect canal access property that will offer you accessibility and low purchase & development cost to build your dream home? Well, I got the property for you! From this corner property you can enjoy beautiful sunset views while being a 15 minute drive to the town's core. You can also be a 25 minute boat ride to the Secret beach area or a 10 minute access to the reef side, offering the best of both worlds. Parcel 3541 is located in the DFC area which is located 1.5 miles southwest of san pedro town. These lots offer solid road access & electricity access (no water access yet). The area boast solid ground access (take a look at the pictures that show it. This lot and the corner lot beside have canal access and are newly listed in the market and offer a square footage space of 4,997 sq.ft for parcel 3541 & 8,017 sq. ft. for parcel 3540 with a combined total space of 13,014 sq.ft at a price of \$180,000 USD for both or \$115,000 USD for parcel 3540 and \$65,000 USD for parcel 3541. Sellers would be more motivated to sell both together though. The quality of the property shows a solid property with good elevation