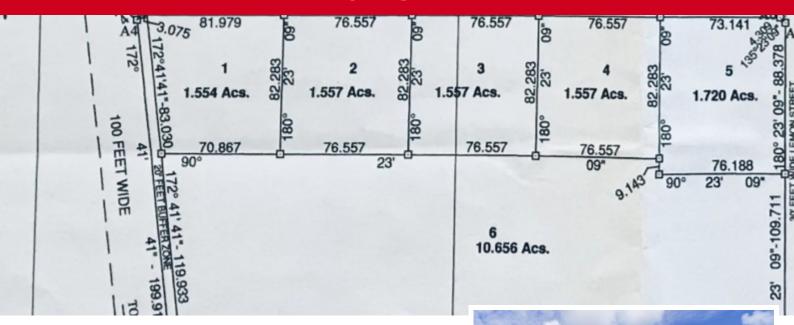

## Own Belize Real Estate Where Others Vacation

## **FOR SALE**



## Lot 2 Junction of Southern Hwy & Hopkins Road

**Price:** USD 49,900 **MLS Number:** Lot 2 Royale

**Location:** Stann Creek District **Lot size:** 1.60 Acre

This large size lot has a perfect location on a busy highway, close to a bus stop. Zoned commercial/residential the options are endless! Located at the the junction of the Southern highway and the Hopkins Highway, this 1.6 acre parcel perfect for your business. This lot has been cleared and will require very little fill to be ready to build. With over 250' of road frontage this property is a must see! Join the thriving junction community which currently houses an Ambulance/Fire service, a Gas station, a Hardware store, a Construction company, a welding and fabrication shop and a mechanic shop. Join the 'Junction' today!Property