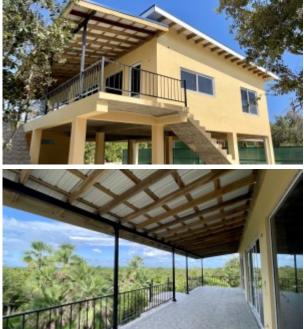

## New Construction 2 Bedroom/2 Bath Canal Front Home

Price: SOLDLocation: Stann Creek DistrictBedrooms: 2

MLS Number: H2068 Built up size: 1,776.00 Sq Ft

Keller Williams Belize is pleased to announce the Exclusive listing of this amazing under construction waterfront Home in Maya Beach. This home is currently being built buy a well-respected builder on the Placencia Pennisula. No need worry about going through the building process. This 1,376 Sq Ft plan has 2Bedroom/2 Bath with an open concept living space with large windows facing the west opening onto a 400 Sq Ft covered deck. Enjoy the beautiful Maya Mountains and sunsets for both inside and outside of this home. Located on a canal just seconds away from the open water. The owner and contractor are willing to work with the buyer to add other features like a pool, dock or increased square footage on the main level. This is a great opportunity to get a brand new home without the hassles of building on our own.Contact us now for more information on this project and to set up appointment to view the prograss of construction. Einich data will be and of 2022 Read more on our website