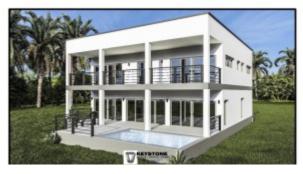

## New Construction 3/3 Luxury Beachfront Home

Price: USD 1,500,000 MLS Number: H2083
Location: Stann Creek District Lot size: 0.40 Acre

**Bedrooms:** 3 **Built up size:** 4,400.00 Sq Ft

Keller Williams Belize is pleased to announce the Exclusive listing of this New Construction 3 Bedroom/3 Bath Seafront Home in the quiet neighborhood of Caribbean Way on the Placencia Peninsula. This large .4 acre property has 84 Ft of beautiful white sand beach and is over 200 ft deep. The house is being constructed closer to the seafront leaving space on the roadside for an additional caretakers unit or rental unit. The construction is underway and is anticipated to be completed mid 2024. This gives early buyers the opportunity to chose finishes. The plan is for a 2 story home with a pool. The first floor is the main living space and will have a 1 Bedroom ensuite. The second floor will have 2 Bedrooms with Bathrooms. Both floors will have a 440 sq ft covered patio. The entire home will be built out of concrete and have a modern design. This is your opportunity to own a beautiful brand new home on the Caribbean without the headache of proparing the land and waiting over a vear Read more on our website