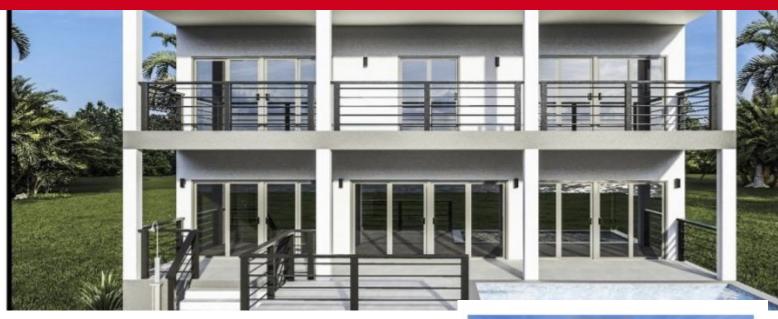

## New Construction 3/3 Luxury Beachfront Home

Price: USD 1,500,000 MLS Number: H2083
Location: Stann Creek District Lot size: 0.40 Acre

**Bedrooms:** 3 **Built up size:** 4,400.00 Sq Ft

Keller Williams Belize is pleased to announce the Exclusive listing of this New Construction 3 Bedroom/3 Bath Seafront Home in the quiet neighborhood of Caribbean Way on the Placencia Peninsula. This large .4 acre property has 84 Ft of beautiful white sand beach and is over 200 ft deep. The house is being constructed closer to the seafront leaving space on the roadside for an additional caretakers unit or rental unit. The construction is underway and is anticipated to be completed mid 2024. This gives early buyers the opportunity to chose finishes. The plan is for a 2 story home with a pool. The first floor is the main living space and will have a 1 Bedroom ensuite. The second floor will have 2 Bedrooms with Bathrooms. Both floors will have a 440 sq ft covered patio. The entire home will be built out of concrete and have a modern design. This is your opportunity to own a beautiful brand new home on the Caribbean without the headache of proparing the land and waiting over a vear Read more on our website