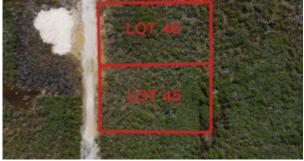

## Palmaya Woods

Price: USD 60,000 Location: Belize District

MLS Number: CXL012302SP Lot size: 1,115.00 Sq M

Double lots available now for sale at the Palmaya woods development. They are located just 3 miles north of the San Pedro Town Center and 5 minute drive to the secret beach area. This unique development is aesthetically pleasing as it is separated by two water front buffers which give home owners an extra feel of privacy.These lots are perfect for off the grid home owners and with tourism booming in Ambergris Caye they can even be turned into rental properties. The Palmaya Woods Development now hosts a variety of new homes and properties that are being rented through Airbnb, VRBO or other options.As an added bonus, these lots are also larger in size being 60 feet by 100 ft or 6,000 sq.ft. each.Purchase one lot for \$32,000 USD or grab both for \$60,000 USD!SELLER FINANCING NOW AVAILABLE Invest now, build later, or build now! The options are endless!