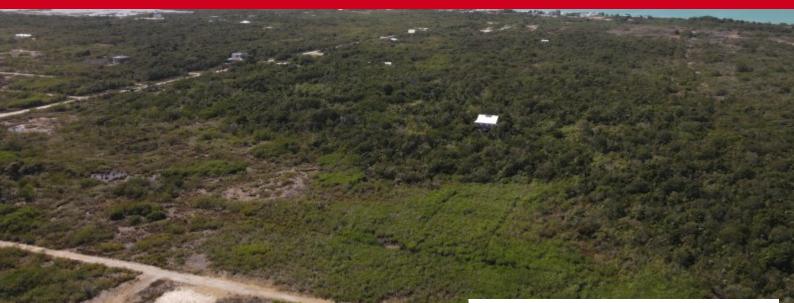

## Palmaya Woods

Price: USD 60,000 Location: Belize District

MLS Number: CXL012302SP Lot size: 1,115.00 Sq M

Double lots available now for sale at the Palmaya woods development. They are located just 3 miles north of the San Pedro Town Center and 5 minute drive to the secret beach area. This unique development is aesthetically pleasing as it is separated by two water front buffers which give home owners an extra feel of privacy.These lots are perfect for off the grid home owners and with tourism booming in Ambergris Caye they can even be turned into rental properties. The Palmaya Woods Development now hosts a variety of new homes and properties that are being rented through Airbnb, VRBO or other options.As an added bonus, these lots are also larger in size being 60 feet by 100 ft or 6,000 sq.ft. each.Purchase one lot for \$32,000 USD or grab both for \$60,000 USD!SELLER FINANCING NOW AVAILABLE Invest now, build later, or build now! The options are endless!