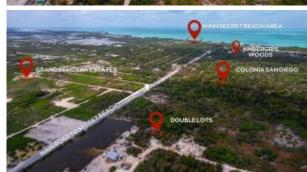

## Palmaya Woods, Secret Beach Area, San Pedro Town Belize

Price: USD 110,000 MLS Number: P.10238/39.JM Location: Belize District Lot size: 19,667.00 Sq Ft

NOW OFFERING SELLER FINANCING OF 50% DOWN AND 5 YEARS.Welcome to Palmaya Woods, a hidden gem within the Secret Beach area. The area only has 167 lots, including 151 at 6,000 sq.ft and 16 at 10,000 sq.ft, this is an exclusive enclave. Two of these lots, uniquely positioned on corners with pond access, are now available.Located just north of the road between Wapo's and Roadkill Bar, Palmaya Woods offers tranquility within reach of the main Secret Beach area in a short 5-8 minute drive, or a 15-minute ride to the east side. Parcel 10238 and 10239 stand out as prime residential properties. Parcel 10238 spans 9,513 sq.ft, while parcel 10239 boasts 10,044 sq.ft, totaling 19,557 sq.ft, just under half an acre. These lots are not only larger than most in the area but also boast solid, partially cleared terrain with notable elevation. Priced at \$55,000 USD each, or \$110,000 USD combined, these lots offer exceptional value at \$5.50 per sq.ft. Comparable properties are scarce at this price point. Financing is not available. Read more on our website