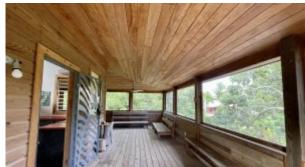

## Riversdale Road

Price: USD 295,000 MLS Number: H2080 Location: Stann Creek District Lot size: 0.25 Acre

**Bedrooms:** 3 **Built up size:** 1,400.00 Sq Ft

Keller Williams Belize is pleased to announce the Exclusive listing of this Tropical Retreat in Riversdale. Enjoy the openness of this 1 Bedroom/1 Bath Home with a large wrap-around screened-in porch. In addition to the Main house are two 1 Bedroom Cabanas surrounded by trees and sculptured gardens. The main home has a total of 1,920 sq. ft. The upper floor of the house has 960 sq. ft of inside/outside living space. There is 480 sq. ft of inside living space with 1 Bedroom, 1 Bath, Walk-in Pantry, Kitchen and a loft. Walk out onto the spacious screened-in porch which provides an additional 480 sq. ft of living space. This home has many custom features throughout and provides the new owners with plenty of storage and room to enjoy the Tropical Oasis that surrounds this home. Enjoy cooling sea breezes and Caribbean Sea Views as the beach is only about 300 ft to the East. The main level of the main home has a screened-in 380 sq. ft Workspace (currently being used as Artist Studio) and Kitchen, a 100 sq. ft concrete laundry and storage room Read more on our website