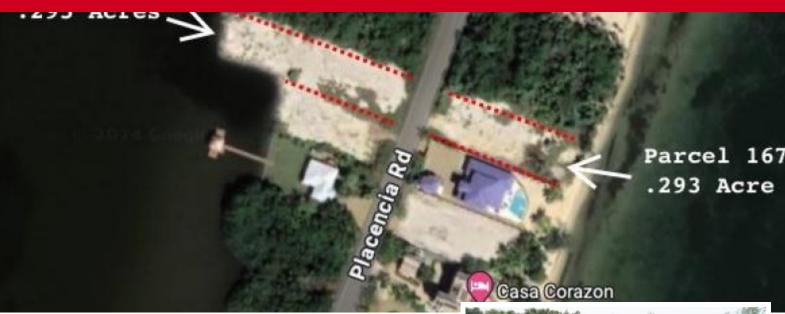

## Sea to Lagoon Property with .59 Acres

Price: USD 625,000 MLS Number: L2091

Location: Stann Creek District Lot size: 0.59 Acre

Keller Williams Belize is pleased to announce the exclusive listing of these 2 amazing lots in the North Plantation area of the Placencia Peninsula. One lot is on the Caribbean Sea and is 75 ft wide and 170 ft deep for a total of .293 Acres. The lot across the street which is located directly on the Placencia Lagoon has 104 ft of lagoon front, 207 ft on the North border, 136 ft on the South border, and 75 ft of road frontage. There are very few Sea to Lagoon Lots left on the Placencia Peninsula so grab your opportunity to own a piece of paradiseThe owner has gone above and beyond with preparing this lot for building. Both sides have been cleared and filled. The Seaside has 35 loads of lagoon sand and the Lagoon side has 105 loads of lagoon sand and a rock wall. This project was done in 2019, so the land has settled, compacted, and ready to build on. Just make your home plans and get started building your dream beach and/or lagoon-front home. This is an up-and-coming residential-only neighborhood in an area of beautiful custom homes. If you are Read more on our website