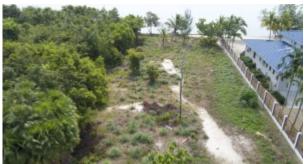

## Sea to Lagoon Property with .59 Acres

Price: USD 625,000 MLS Number: L2091

Location: Stann Creek District Lot size: 0.59 Acre

Keller Williams Belize is pleased to announce the exclusive listing of these 2 amazing lots in the North Plantation area of the Placencia Peninsula. One lot is on the Caribbean Sea and is 75 ft wide and 170 ft deep for a total of .293 Acres. The lot across the street which is located directly on the Placencia Lagoon has 104 ft of lagoon front, 207 ft on the North border, 136 ft on the South border, and 75 ft of road frontage. There are very few Sea to Lagoon Lots left on the Placencia Peninsula so grab your opportunity to own a piece of paradiseThe owner has gone above and beyond with preparing this lot for building. Both sides have been cleared and filled. The Seaside has 35 loads of lagoon sand and the Lagoon side has 105 loads of lagoon sand and a rock wall. This project was done in 2019, so the land has settled, compacted, and ready to build on. Just make your home plans and get started building your dream beach and/or lagoon-front home. This is an up-and-coming residential-only neighborhood in an area of beautiful custom homes. If you are Read more on our website