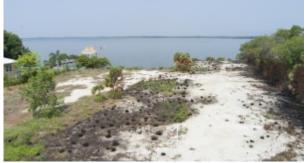

## Sea to Lagoon Property with .59 Acres

Price: USD 625,000 MLS Number: L2091

Location: Stann Creek District Lot size: 0.59 Acre

Keller Williams Belize is pleased to announce the exclusive listing of these 2 amazing lots in the North Plantation area of the Placencia Peninsula. One lot is on the Caribbean Sea and is 75 ft wide and 170 ft deep for a total of .293 Acres. The lot across the street which is located directly on the Placencia Lagoon has 104 ft of lagoon front, 207 ft on the North border, 136 ft on the South border, and 75 ft of road frontage. There are very few Sea to Lagoon Lots left on the Placencia Peninsula so grab your opportunity to own a piece of paradiseThe owner has gone above and beyond with preparing this lot for building. Both sides have been cleared and filled. The Seaside has 35 loads of lagoon sand and the Lagoon side has 105 loads of lagoon sand and a rock wall. This project was done in 2019, so the land has settled, compacted, and ready to build on. Just make your home plans and get started building your dream beach and/or lagoon-front home. This is an up-and-coming residential-only neighborhood in an area of beautiful custom homes. If you are Read more on our website