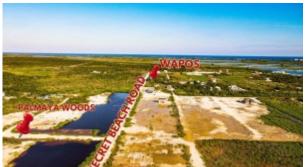

## Secret beach main Road Lot

Price: USD 85,000 MLS Number: GBE.7508

Location: Belize District Lot size: 4,638.00 Sq Ft

Introducing parcel 7508 located in the Grand Belizean Estates area. This parcel is on the main boulevard road that leads to secret beach, adjacent to Crazy gringo lane, it is a corner lot, perfect for a commercial opportunity. Located a little after Wapo's and before roadkill bar right across the Palmaya woods area. This entire boulevard is highly transited throughout the day. The property has an approximate size of 60 feet road frontage & 75 feet depth. The lot does need filling like many in the area. Offered at \$85,000 USD it is a great opportunity for you to snatch up and develop into a business property.