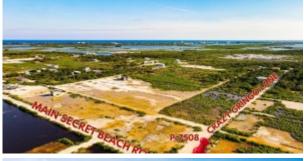

## Secret beach main Road Lot

Price: USD 85,000 MLS Number: GBE.7508

Location: Belize District Lot size: 4,638.00 Sq Ft

Introducing parcel 7508 located in the Grand Belizean Estates area. This parcel is on the main boulevard road that leads to secret beach, adjacent to Crazy gringo lane, it is a corner lot, perfect for a commercial opportunity. Located a little after Wapo's and before roadkill bar right across the Palmaya woods area. This entire boulevard is highly transited throughout the day. The property has an approximate size of 60 feet road frontage & 75 feet depth. The lot does need filling like many in the area. Offered at \$85,000 USD it is a great opportunity for you to snatch up and develop into a business property.