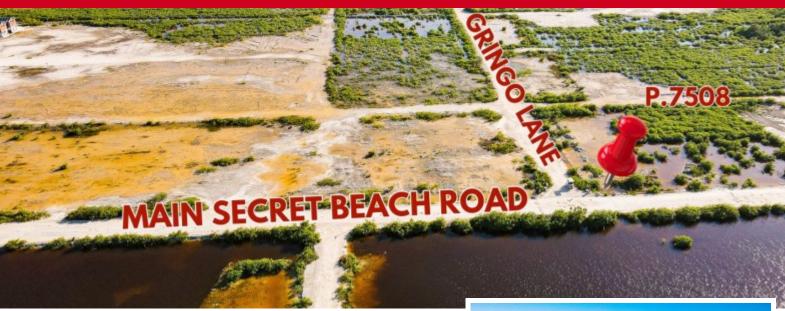

## Secret beach main Road Lot

Price: USD 85,000 MLS Number: GBE.7508

Location: Belize District Lot size: 4,638.00 Sq Ft

Introducing parcel 7508 located in the Grand Belizean Estates area. This parcel is on the main boulevard road that leads to secret beach, adjacent to Crazy gringo lane, it is a corner lot, perfect for a commercial opportunity. Located a little after Wapo's and before roadkill bar right across the Palmaya woods area. This entire boulevard is highly transited throughout the day. The property has an approximate size of 60 feet road frontage & 75 feet depth. The lot does need filling like many in the area. Offered at \$85,000 USD it is a great opportunity for you to snatch up and develop into a business property.