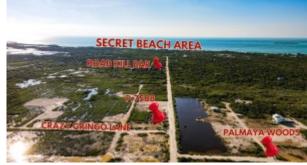

## Secret beach main Road Lot

Price: USD 85,000 MLS Number: GBE.7508

Location: Belize District Lot size: 4,638.00 Sq Ft

Introducing parcel 7508 located in the Grand Belizean Estates area. This parcel is on the main boulevard road that leads to secret beach, adjacent to Crazy gringo lane, it is a corner lot, perfect for a commercial opportunity. Located a little after Wapo's and before roadkill bar right across the Palmaya woods area. This entire boulevard is highly transited throughout the day. The property has an approximate size of 60 feet road frontage & 75 feet depth. The lot does need filling like many in the area. Offered at \$85,000 USD it is a great opportunity for you to snatch up and develop into a business property.