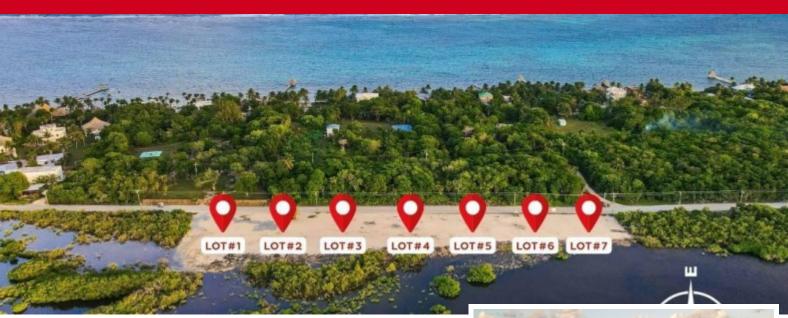

## #Seven Lots Lagoon Sunset Subdivision

Price: USD 99,000 MLS Number: JL012311SP

Location: Belize District

Introducing the Lagoon Sunset Subdivision: Your Gateway to Paradise. Picture yourself in the heart of a thriving and expanding San Pedro Town. Lagoon Sunset Subdivision is your exclusive opportunity to invest in one of the 7 prime lots in this sought-after location. The surrounding neighborhoods, including Fly Fisherman, Spanish Reef, Mata Grande, Mata Chica, and Playa Blanca, are teeming with homes, resorts, and developments. Each lot in this subdivision is a canvas for your dream investment. The only question is, which one will you choose? What size and price fit your vision best?Situated just 4 miles north of San Pedro Town, a mere quarter mile after the Secret Beach cutoff and before Matachica Resort, this location offers the best of both worlds. You can reach downtown San Pedro in a realistic 30-minute drive or reach the foot of the bridge north in just 15-20 minutes. These lots are filled with pristine white limestone, ensuring they remain accessible and dry, even during the highest tide of the lagoon. And the views! The Read more on our website