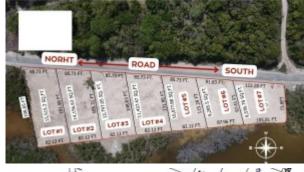

## #Seven Lots Lagoon Sunset Subdivision

Price: USD 99,000 MLS Number: JL012311SP

Location: Belize District

Introducing the Lagoon Sunset Subdivision: Your Gateway to Paradise. Picture yourself in the heart of a thriving and expanding San Pedro Town. Lagoon Sunset Subdivision is your exclusive opportunity to invest in one of the 7 prime lots in this sought-after location. The surrounding neighborhoods, including Fly Fisherman, Spanish Reef, Mata Grande, Mata Chica, and Playa Blanca, are teeming with homes, resorts, and developments. Each lot in this subdivision is a canvas for your dream investment. The only question is, which one will you choose? What size and price fit your vision best?Situated just 4 miles north of San Pedro Town, a mere quarter mile after the Secret Beach cutoff and before Matachica Resort, this location offers the best of both worlds. You can reach downtown San Pedro in a realistic 30-minute drive or reach the foot of the bridge north in just 15-20 minutes. These lots are filled with pristine white limestone, ensuring they remain accessible and dry, even during the highest tide of the lagoon. And the views! The Read more on our website