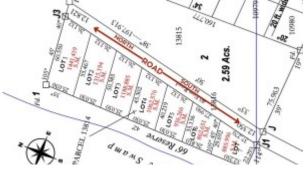

## #Seven Lots Lagoon Sunset Subdivision

Price: USD 99,000 MLS Number: JL012311SP

Location: Belize District

Introducing the Lagoon Sunset Subdivision: Your Gateway to Paradise. Picture yourself in the heart of a thriving and expanding San Pedro Town. Lagoon Sunset Subdivision is your exclusive opportunity to invest in one of the 7 prime lots in this sought-after location. The surrounding neighborhoods, including Fly Fisherman, Spanish Reef, Mata Grande, Mata Chica, and Playa Blanca, are teeming with homes, resorts, and developments. Each lot in this subdivision is a canvas for your dream investment. The only question is, which one will you choose? What size and price fit your vision best?Situated just 4 miles north of San Pedro Town, a mere quarter mile after the Secret Beach cutoff and before Matachica Resort, this location offers the best of both worlds. You can reach downtown San Pedro in a realistic 30-minute drive or reach the foot of the bridge north in just 15-20 minutes. These lots are filled with pristine white limestone, ensuring they remain accessible and dry, even during the highest tide of the lagoon. And the views! The Read more on our website