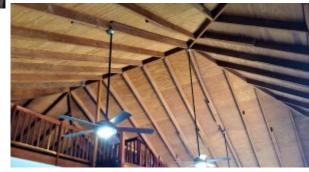

## #Solar Home, Crimson Park

Price: USD 299,000 MLS Number: H1005
Location: Stann Creek District Lot size: 0.10 Acre

**Bedrooms:** 3

Solid concrete, well built, solar home in quiet area close to the highly sought Placencia Village. Easy walk, golf cart or bike ride to village. Strong rental history due to ease of location for those owners that want to come every so often or maybe not retiring for a few years. Beautiful Maya mountain views, close to lagoon for your fishing pleasure. Gorgeous mixed hardwoods, marble countertops and stainless steel appliances. Massive oversized bedrooms and open concept living-room, kitchen and dining area. Enjoy evenings on your veranda watching the sunset over the Maya mountains and across the water.