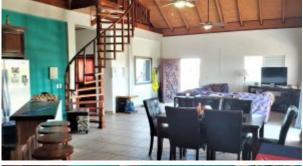

## #Solar Home, Crimson Park

Price: USD 299,000 MLS Number: H1005
Location: Stann Creek District Lot size: 0.10 Acre

**Bedrooms:** 3

Solid concrete, well built, solar home in quiet area close to the highly sought Placencia Village. Easy walk, golf cart or bike ride to village. Strong rental history due to ease of location for those owners that want to come every so often or maybe not retiring for a few years. Beautiful Maya mountain views, close to lagoon for your fishing pleasure. Gorgeous mixed hardwoods, marble countertops and stainless steel appliances. Massive oversized bedrooms and open concept living-room, kitchen and dining area. Enjoy evenings on your veranda watching the sunset over the Maya mountains and across the water.