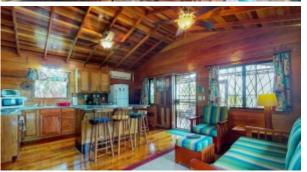

## 158 Placencia Rd

Price: USD 525,000 MLS Number: H4004
Location: Stann Creek District Lot size: 0.20 Acre

**Bedrooms:** 2 **Built up size:** 1,000.00 Sq M

Are you looking for a turn-key beachfront property to call home? Look no further than this adorable 2BD,1.5BA cottage that is surrounded by flora and fauna and ocean front views! Features include 20x40 concrete garage, 100% Belizean hardwood interior with ample storage, immaculate interior and exterior, and large screened-in porch that overlooks the Caribbean sunrises. The house sits on a lush lot that measures just under a quarter acre in size and is carefully positioned so that there is room for expansion, another complete home, or pool! For adventure enthusiasts this property is close to waterfalls, canoeing, hiking, ziplining, Mayan Ruins, and much more! This is where you can begin your dreams of living by the sea! \*Home is being sold UNFURNISHED\*