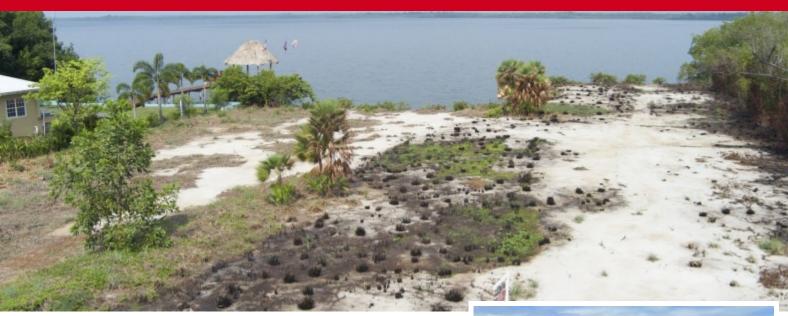

## 166 Placencia Rd

Price: USD 225,000 MLS Number: L2090 Location: Stann Creek District Lot size: 0.30 Acre

Keller Williams Belize is pleased to announce the exclusive listing of this amazing Placencia Lagoon lot in the North Plantation area of the Placencia Peninsula. The lot has 104 ft of lagoon front, 207 ft on the North border, 136 ft on the South border, and 75 ft of road frontage. The owner has gone above and beyond with preparing this lot for building. This lagoon lot has been filled with 105 loads of lagoon sand and a rock wall. This project was done in 2019, so the land has settled, compacted, and is ready to build on. Just make your home plans and get started building your dream lagoon-front home. There is also a Seafront lot available on the Lagoon side for \$450,000 and both lots are for sale for \$650,000. This is an up-andcoming residential-only neighborhood in an area of beautiful custom homes. If you are looking for an opportunity to use your home to generate income as a vacation rental this is the perfect spot.Located 10 minutes away are many restaurants, resorts, a grocery store, a miniature golf course, and a bowling alley. The popular village of Placencia is only 30 minutes to the south and