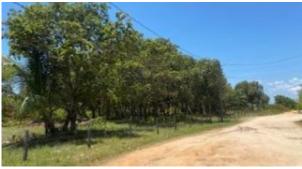

## 3.3 Acres Roadfront with 450 Ft Canal to the Lagoon, Placencia Road

Price: USD 695,000 MLS Number: L2084 **Location:** Stann Creek District Lot size: 3.33 Acre

A rare find on the Placencia Peninsula! Approximately 3.33 acre of raw land is currently available in a commercial and residential area of the peninsula. Conveniently located on the main road of the Placencia Peninsula this property allows for multiple use. It's large enough to put in a residential development with commercial road lots. The property has a canal running along the southern border giving access to the Placencia Lagoon. Located just 3 miles south of Maya Beach, 5 miles north of Placencia, and adjacent to Seine Bight Village this property is awaiting development! The owners also have Nautical Inn Resort for sale across the street see listing B2085. Both of these properties together give the new owner Sea to Lagoon access.Despite its relatively small size and population, Seine Bight is increasingly becoming a popular tourist attraction, and several hotels and restaurants have been built in this area. Some tourists partake in fishing in the rich waters near Seine Bight, but the biggest draw is the Garifuna culture. Many visitors visit the village to attend Read more on our website