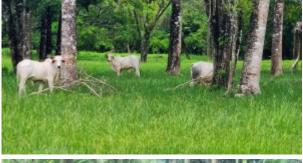

## #475 Acres on New Road

Price: USD 1,795,000 MLS Number: L1004
Location: Toledo District Lot size: 475.00 Acre

This income producing ranch consists of 475 stunning acres and has the ideal make up for a stunning private estate or destination resort for the finest travelers. Exclusively yours is Vanilla Hill sitting on this property offering sea views, jungle and mountain views including the neighboring mountains of Guatemala. You will find, approximately 250 acres in Pastures the remaining is untouched Jungle with Mountains, seasonal streams, old growth trees, minutes to major town, privacy, monkeys, birds, wildlife in abundance. The ground has rich fertile soil that can be planted in a productive Cacao farm or other lucrative crop you may prefer. Your imagination will run wild, create a tropical resort paradise, private place of your own, if you can dream it you can make it happen here! Presently the pasture is sectioned off into 17 areas for ease of transitioning livestock for pasture preservation. Running approx. 200 head of Brahman cattle currently and held easily. There are sorting and holding pens and a barn conveniently located for loading and transport. This property is ancient and colonized by some of the