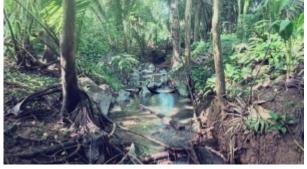

## #475 Acres on New Road

Price: USD 1,795,000 MLS Number: L1004
Location: Toledo District Lot size: 475.00 Acre

This income producing ranch consists of 475 stunning acres and has the ideal make up for a stunning private estate or destination resort for the finest travelers. Exclusively yours is Vanilla Hill sitting on this property offering sea views, jungle and mountain views including the neighboring mountains of Guatemala. You will find, approximately 250 acres in Pastures the remaining is untouched Jungle with Mountains, seasonal streams, old growth trees, minutes to major town, privacy, monkeys, birds, wildlife in abundance. The ground has rich fertile soil that can be planted in a productive Cacao farm or other lucrative crop you may prefer. Your imagination will run wild, create a tropical resort paradise, private place of your own, if you can dream it you can make it happen here! Presently the pasture is sectioned off into 17 areas for ease of transitioning livestock for pasture preservation. Running approx. 200 head of Brahman cattle currently and held easily. There are sorting and holding pens and a barn conveniently located for loading and transport. This property is ancient and colonized by some of the