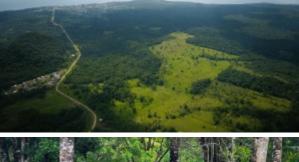

## #475 Acres on New Road

Price: USD 1,795,000 MLS Number: L1004
Location: Toledo District Lot size: 475.00 Acre

This income producing ranch consists of 475 stunning acres and has the ideal make up for a stunning private estate or destination resort for the finest travelers. Exclusively yours is Vanilla Hill sitting on this property offering sea views, jungle and mountain views including the neighboring mountains of Guatemala. You will find, approximately 250 acres in Pastures the remaining is untouched Jungle with Mountains, seasonal streams, old growth trees, minutes to major town, privacy, monkeys, birds, wildlife in abundance. The ground has rich fertile soil that can be planted in a productive Cacao farm or other lucrative crop you may prefer. Your imagination will run wild, create a tropical resort paradise, private place of your own, if you can dream it you can make it happen here! Presently the pasture is sectioned off into 17 areas for ease of transitioning livestock for pasture preservation. Running approx. 200 head of Brahman cattle currently and held easily. There are sorting and holding pens and a barn conveniently located for loading and transport. This property is ancient and colonized by some of the