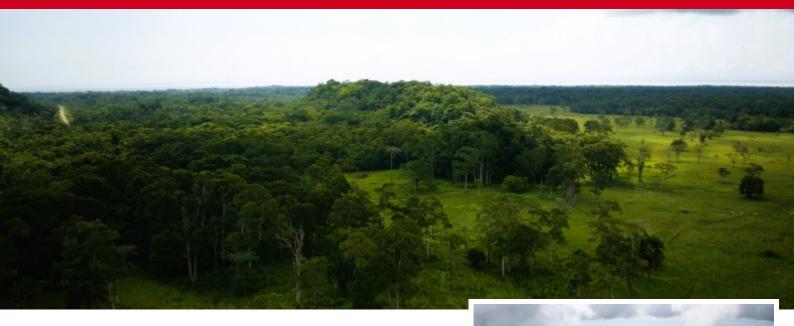

## #475 Acres on New Road

Price: USD 1,795,000 MLS Number: L1004
Location: Toledo District Lot size: 475.00 Acre

This income producing ranch consists of 475 stunning acres and has the ideal make up for a stunning private estate or destination resort for the finest travelers. Exclusively yours is Vanilla Hill sitting on this property offering sea views, jungle and mountain views including the neighboring mountains of Guatemala. You will find, approximately 250 acres in Pastures the remaining is untouched Jungle with Mountains, seasonal streams, old growth trees, minutes to major town, privacy, monkeys, birds, wildlife in abundance. The ground has rich fertile soil that can be planted in a productive Cacao farm or other lucrative crop you may prefer. Your imagination will run wild, create a tropical resort paradise, private place of your own, if you can dream it you can make it happen here! Presently the pasture is sectioned off into 17 areas for ease of transitioning livestock for pasture preservation. Running approx. 200 head of Brahman cattle currently and held easily. There are sorting and holding pens and a barn conveniently located for loading and transport. This property is ancient and colonized by some of the