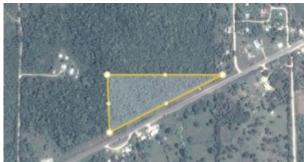

## 5.5 Acres Developed Land with Hot Springs on Southern Hwy

Price: USD 95,000 MLS Number: L3001
Location: Toledo District Lot size: 5.52 Acre

Keller Williams Belize is pleased to announce the exclusive listing of this Ready to Build 5.52 Acre property on the Southern Highway just south of Big Falls. The beautiful property has over 1,000 ft of Southern Highway frontage. This property is perfect for a private home, roadfront business or a small resort with Hot Springs. The owner has cut in a road to the center of the property where a house pad has been cleared. There is Power and Water at the Road which allows for easy access to utilities. At the border of the property is a Hot Springs. This property is very convenient location with Big Creek Village being only a few minutes away and Punta Gorda only 20 minutes to the south.