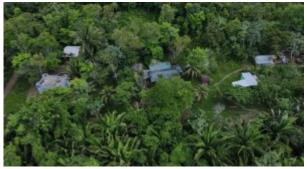

## #Belize Lost World Jungle Resort Hummingbird Highway

**Price:** USD 430,000 **MLS Number:** R102308HH

**Location:** Stann Creek District **Lot size:** 23.00 Acre

**Bedrooms:** 8

Experience the Enchantment of Lost World Jungle Resort, nestled along the renowned Hummingbird Highway. Elevate your senses in the heart of a mountainous haven, shrouded in dense jungle and adorned with meandering creeks and cascading waterfalls that teem with vibrant wildlife. Enter the realm of Lost World Jungle Resort, a spellbinding retreat situated at the foot of these majestic peaks, mere steps away from the famed Hummingbird Highway and alongside the flowing currents of the Stann Creek – a gateway to the Caribbean Sea. Behold a sprawling 23.8 acre expanse of lushness, where modern comforts seamlessly blend with untamed nature. This idyllic parcel is graced with essential utilities including electricity and internet, and conveniently situated a short stroll from the highway. The sanctuary boasts ample sleeping quarters, accommodating up to 24 individuals. Guests find solace in early marning mauntain avacditions. landing to athoroal waterfalls alive Read more on our website