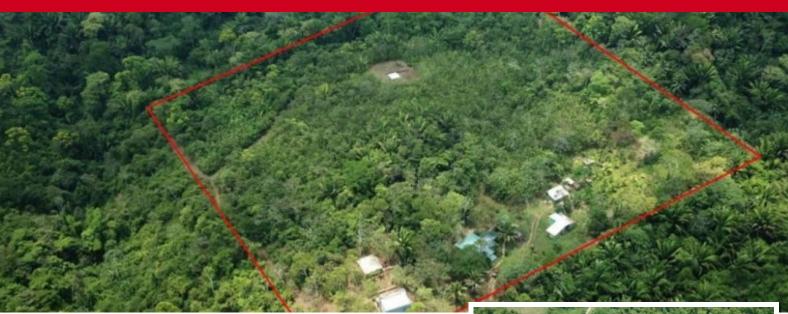

## #Belize Lost World Jungle Resort Hummingbird Highway

**Price:** USD 430,000 **MLS Number:** R102308HH

**Location:** Stann Creek District **Lot size:** 23.00 Acre

**Bedrooms:** 8

Experience the Enchantment of Lost World Jungle Resort, nestled along the renowned Hummingbird Highway. Elevate your senses in the heart of a mountainous haven, shrouded in dense jungle and adorned with meandering creeks and cascading waterfalls that teem with vibrant wildlife. Enter the realm of Lost World Jungle Resort, a spellbinding retreat situated at the foot of these majestic peaks, mere steps away from the famed Hummingbird Highway and alongside the flowing currents of the Stann Creek – a gateway to the Caribbean Sea. Behold a sprawling 23.8 acre expanse of lushness, where modern comforts seamlessly blend with untamed nature. This idyllic parcel is graced with essential utilities including electricity and internet, and conveniently situated a short stroll from the highway. The sanctuary boasts ample sleeping quarters, accommodating up to 24 individuals. Guests find solace in early marning mauntain avacditions. landing to athoroal waterfalls alive Read more on our website