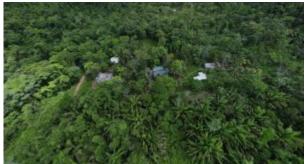

## #Belize Lost World Jungle Resort Hummingbird Highway

**Price:** USD 430,000 **MLS Number:** R102308HH

**Location:** Stann Creek District **Lot size:** 23.00 Acre

**Bedrooms:** 8

Experience the Enchantment of Lost World Jungle Resort, nestled along the renowned Hummingbird Highway. Elevate your senses in the heart of a mountainous haven, shrouded in dense jungle and adorned with meandering creeks and cascading waterfalls that teem with vibrant wildlife. Enter the realm of Lost World Jungle Resort, a spellbinding retreat situated at the foot of these majestic peaks, mere steps away from the famed Hummingbird Highway and alongside the flowing currents of the Stann Creek – a gateway to the Caribbean Sea. Behold a sprawling 23.8 acre expanse of lushness, where modern comforts seamlessly blend with untamed nature. This idyllic parcel is graced with essential utilities including electricity and internet, and conveniently situated a short stroll from the highway. The sanctuary boasts ample sleeping quarters, accommodating up to 24 individuals. Guests find solace in early marning mauntain avacditions. landing to athoroal waterfalls alive Read more on our website