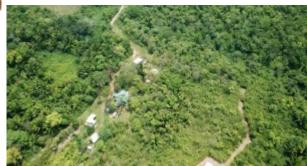

## #Belize Lost World Jungle Resort Hummingbird Highway

**Price:** USD 430,000 **MLS Number:** R102308HH

**Location:** Stann Creek District **Lot size:** 23.00 Acre

**Bedrooms:** 8

Experience the Enchantment of Lost World Jungle Resort, nestled along the renowned Hummingbird Highway. Elevate your senses in the heart of a mountainous haven, shrouded in dense jungle and adorned with meandering creeks and cascading waterfalls that teem with vibrant wildlife. Enter the realm of Lost World Jungle Resort, a spellbinding retreat situated at the foot of these majestic peaks, mere steps away from the famed Hummingbird Highway and alongside the flowing currents of the Stann Creek – a gateway to the Caribbean Sea. Behold a sprawling 23.8 acre expanse of lushness, where modern comforts seamlessly blend with untamed nature. This idyllic parcel is graced with essential utilities including electricity and internet, and conveniently situated a short stroll from the highway. The sanctuary boasts ample sleeping quarters, accommodating up to 24 individuals. Guests find solace in early marning mauntain avacditions. landing to athoroal waterfalls alive Read more on our website