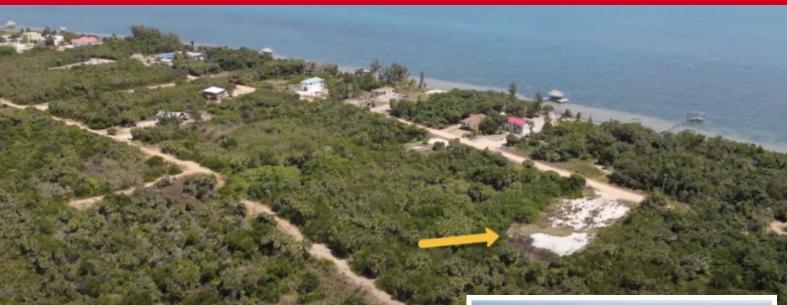

## #Belize Placencia Seaview Lot For Sale

Price: USD 144,000 MLS Number: L222309P

**Location:** Stann Creek District **Lot size:** 0.58 Acre

You do not want to miss this opportunity to own the best Seaview lot available, located in the highly desired Caribbean Way area of Placencia. This area is known for its residential only neighborhood and is vastly becoming a very popular area on The Placencia Peninsula. Many High-end houses have been built and the infrastructure continues. Electricity runs along the roads and water in this area is provided by cisterns, which means they are ready for development! Some of the unique features of this lot are: Over .58 of an Acre Seaview40 foot easement to the South side if the lot for a road that there are no known plans to put in Beach access steps awayLarge Corner lotBreathtaking views of the Maya Mountains, Placencia Lagoon and Caribbean Sea Enjoy both sunrises and sunsets 30 USD a year Property taxesRock Wall around propertyOnly 8 minutes away from Maya beach for shopping and diningCaribbean Way is sought after as to its location Contact us today for more information on this unique lot! Read more on our website