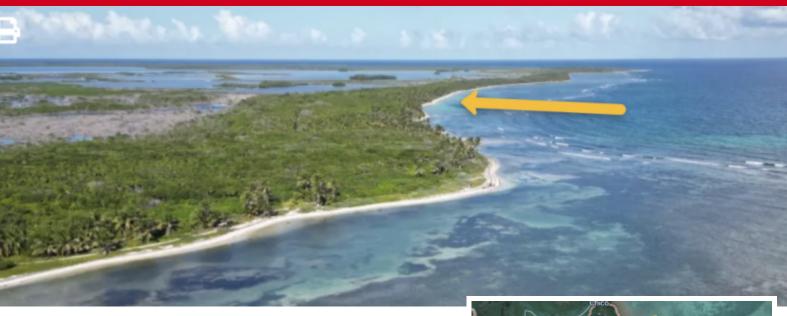

## #Belize Two Stunning Seafront Lots Robles Subdivision

Price: USD 136,000 MLS Number: L152402SP

**Location:** Belize District **Lot size:** 2.10 Acre

Indulge in the allure of TWO acres of stunning seafront lots 38 and 38a within the prestigious Robles Subdivision, an exquisite beachfront expanse nestled in the exclusive Robles North enclave. This remarkable offering comprises elevated, dry terrain cloaked in native vegetation, adorned with a rocky white sand beach that exemplifies coastal splendor. While accessible by road, the journey may be rugged during inclement weather, yet a 60 minute boat ride from town unveils access to the Robles area. Navigating around the reef can be a challenge as this area has the reef very close to the shoreline. Services are minimal, with only cellular connectivity assured, and provisions for water via cisterns and septic tank systems, garnering significant interest from discerning Mexican buyers. Embark on a journey to "CANCUN UNTOUCHED" and embrace the allure of untouched beauty. Situated just over 16 miles north of San Pedro Town, the Robles Subdivision is a tranguil retreat where the Barrier Reef gracefully converges with the Read more on our website