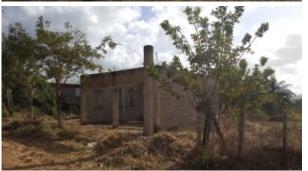

## Block 23, Parcel 3756 Santa Elana, Belize

Price: USD 100,000 Location: Cayo District MLS Number: BI20231221 Lot size: 0.14 Acre Built up size: 2,300.00 Sq Ft

Welcome to your future home in the coveted Town of Santa Elena, Cayo, Belize! Nestled in a desirable area, this spacious and contemporary residential lot awaits your personal touch. With 2,300 square feet of concrete unfinished living space, this property offers an ideal canvas for families seeking comfort and convenience. Situated on a generous 0.14-acre parcel of land, there's plenty of room for outdoor enjoyment and hosting gatherings. Imagine the possibilities for creating your dream backyard oasis or recreational space. This concrete home presents a unique opportunity as construction halted just before the roof was added, allowing you to acquire this property at a fraction of the cost of a completed build. Customize the finishing touches to your preferences and truly make it your own.Convenience is essential with an unfinished attached garage with space for two cars, a decignated laundry room, and a future covered natio for relaving Read more on our website