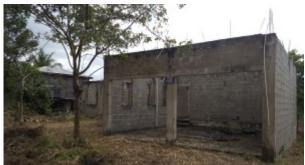

## Block 23, Parcel 3756 Santa Elana, Belize

Price: USD 100,000 Location: Cayo District MLS Number: BI20231221 Lot size: 0.14 Acre Built up size: 2,300.00 Sq Ft

Welcome to your future home in the coveted Town of Santa Elena, Cayo, Belize! Nestled in a desirable area, this spacious and contemporary residential lot awaits your personal touch. With 2,300 square feet of concrete unfinished living space, this property offers an ideal canvas for families seeking comfort and convenience. Situated on a generous 0.14-acre parcel of land, there's plenty of room for outdoor enjoyment and hosting gatherings. Imagine the possibilities for creating your dream backyard oasis or recreational space. This concrete home presents a unique opportunity as construction halted just before the roof was added, allowing you to acquire this property at a fraction of the cost of a completed build. Customize the finishing touches to your preferences and truly make it your own.Convenience is essential with an unfinished attached garage with space for two cars, a decignated laundry room, and a future covered natio for relaving Read more on our website