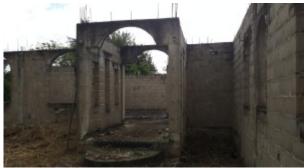

## Block 23, Parcel 3756 Santa Elana, Belize

Price: USD 100,000 Location: Cayo District MLS Number: BI20231221 Lot size: 0.14 Acre Built up size: 2,300.00 Sq Ft

Welcome to your future home in the coveted Town of Santa Elena, Cayo, Belize! Nestled in a desirable area, this spacious and contemporary residential lot awaits your personal touch. With 2,300 square feet of concrete unfinished living space, this property offers an ideal canvas for families seeking comfort and convenience. Situated on a generous 0.14-acre parcel of land, there's plenty of room for outdoor enjoyment and hosting gatherings. Imagine the possibilities for creating your dream backyard oasis or recreational space. This concrete home presents a unique opportunity as construction halted just before the roof was added, allowing you to acquire this property at a fraction of the cost of a completed build. Customize the finishing touches to your preferences and truly make it your own.Convenience is essential with an unfinished attached garage with space for two cars, a decignated laundry room, and a future covered natio for relaving Read more on our website