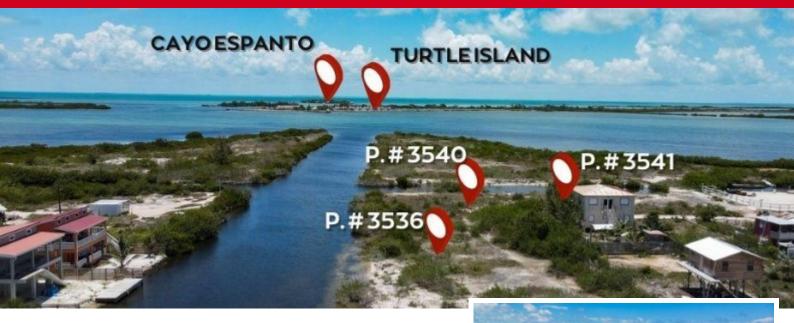

## **Castillos Warehouse Road**

Price: USD 115,000 Location: Belize District MLS Number: BiminiSunset3540 Lot size: 8,017.00 Sq Ft

Looking for the perfect canal access property that will offer you accessibility and low purchase & development cost to build your dream home? Well, I got the property for you!From this corner property you can enjoy beautiful sunset views while being a 15 minute drive to the town's core. You can also be a 25 minute boat ride to the Secret beach area or a 10 minute access to the reef side, offering the best of both worlds.Parcel 3540 is located in the DFC area which is located 1.5 miles southwest of san pedro town. These lots offer solid road access & electricity access (no water access yet). The area boast solid ground access (take a look at the pictures that show it)This corner and side canal access lots are newly listed in the market and offer a square footage space of 8,017 sq.ft for parcel 3540 & 4,997 sq. ft. for parcel 3541 with a combined total space of 13,014 sq.ft at a price of \$180,000 USD for both or \$115,000 USD for parcel 3540 and \$65,000 USD for parcel 3541. Sellers would be more motivated to sell both together though. The quality of the property shows a solid property with good elevation from the canal