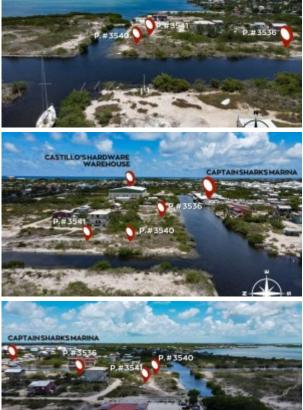

## **Castillos Warehouse Road**

Price: USD 115,000 Location: Belize District MLS Number: BiminiSunset3540 Lot size: 8,017.00 Sq Ft

Looking for the perfect canal access property that will offer you accessibility and low purchase & development cost to build your dream home? Well, I got the property for you!From this corner property you can enjoy beautiful sunset views while being a 15 minute drive to the town's core. You can also be a 25 minute boat ride to the Secret beach area or a 10 minute access to the reef side, offering the best of both worlds.Parcel 3540 is located in the DFC area which is located 1.5 miles southwest of san pedro town. These lots offer solid road access & electricity access (no water access yet). The area boast solid ground access (take a look at the pictures that show it)This corner and side canal access lots are newly listed in the market and offer a square footage space of 8,017 sq.ft for parcel 3540 & 4,997 sq. ft. for parcel 3541 with a combined total space of 13,014 sq.ft at a price of \$180,000 USD for both or \$115,000 USD for parcel 3540 and \$65,000 USD for parcel 3541. Sellers would be more motivated to sell both together though. The quality of the property shows a solid property with good elevation from the canal