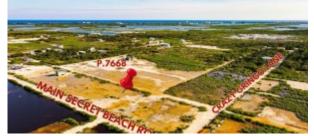

## **Grand Belizean Estates Lot**

Price: USD 50,000 Location: Belize District MLS Number: GBE.7668 Lot size: 4,488.00 Sq Ft

Introducing parcel 7668 located in the Grand Belizean Estates area. This parcel is second row to the main boulevard road that leads to secret beach, perfect for a residential side opportunity. Located a little after Wapo's and before roadkill bar right across the Palmaya woods area. The property has an approximate size of 60 feet road frontage & 75 feet depth. The lot does need filling like many in the area. Offered at \$50,000 USD it is a great opportunity for you to snatch up and develop into a residential property.