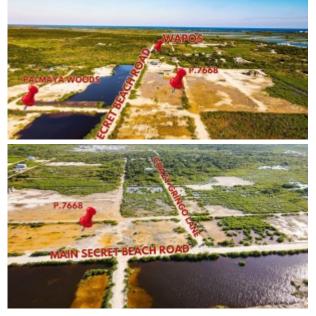

## **Grand Belizean Estates Lot**

Price: USD 50,000 Location: Belize District MLS Number: GBE.7668 Lot size: 4,488.00 Sq Ft

Introducing parcel 7668 located in the Grand Belizean Estates area. This parcel is second row to the main boulevard road that leads to secret beach, perfect for a residential side opportunity. Located a little after Wapo's and before roadkill bar right across the Palmaya woods area. The property has an approximate size of 60 feet road frontage & 75 feet depth. The lot does need filling like many in the area. Offered at \$50,000 USD it is a great opportunity for you to snatch up and develop into a residential property.