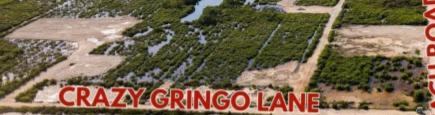

## **Grand Belizean Estates Lot**

Price: USD 50,000 Location: Belize District MLS Number: GBE.7668 Lot size: 4,488.00 Sq Ft

Introducing parcel 7668 located in the Grand Belizean Estates area. This parcel is second row to the main boulevard road that leads to secret beach, perfect for a residential side opportunity. Located a little after Wapo's and before roadkill bar right across the Palmaya woods area. The property has an approximate size of 60 feet road frontage & 75 feet depth. The lot does need filling like many in the area. Offered at \$50,000 USD it is a great opportunity for you to snatch up and develop into a residential property.