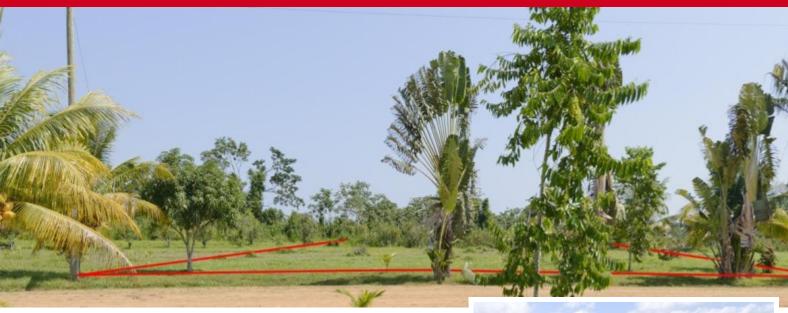

## Lot 22 Orchard Estates

Price: USD 52,000 MLS Number: Lot 22 SROE

**Location:** Stann Creek District **Lot size:** 1.00 Acre

Looking for a laidback lifestyle? The Sittee River Orchard Estates subdivision sits adjacent the stunning Sittee River a short drive from Hopkins. This 1 acre parcel is perfect for building your dream home in a serene location. Property Features: • Power to the property line • Water to the property line • High speed internet available in the area • Land is cleared and ready for building • Boat launch and public green space access in the subdivision • Walking distance to the grocery store • Walking distance to the village restaurant • A short drive to Bocawina or Cockscomb wildlife parks for hiking, ziplining and waterfall day tripsContact us today to book your property tour!