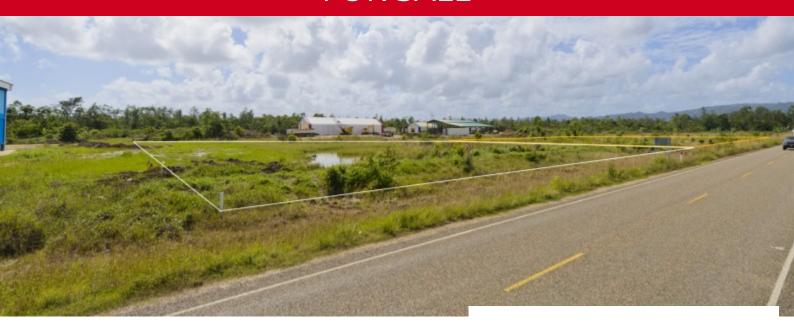

## Lot 3 Junction of Hopkins Road & Southern Hwy

**Price:** USD 49,900 **MLS Number:** Lot 3 Royale

**Location:** Stann Creek District **Lot size:** 1.60 Acre

Lot 3 At the Junction can be yours! This large size lot has a perfect location on a busy highway, close to a main bus stop. Zoned commercial/residential the options are endless! Located at the the junction of the Southern highway and the Hopkins Highway, this 1.6 acre parcel is part of a 6 lot subdivision. This lot has been cleared and will require very little fill to be ready to build. With over 250' of road frontage this property is a must see! Join the thriving junction community which currently houses an Ambulance/Fire service, a Gas station, a Hardware store, a Construction company, a welding and fabrication shop and a mechanic shop. Join the 'Junction' today!Property Features: • Power to the property line • High speed internet available • Minutes to Hopkins or Sittee River Amazing access and road frontage for advertising
A short drive to Bocawina or Cockscomb wildlife parks for hiking, ziplining and waterfall day trips. Contact us to book your property tour today!