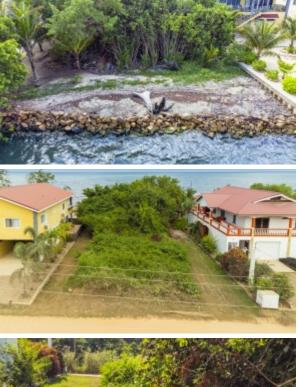

## Lot 51 Phase 2 Sittee Point

Price: USD 179,000 Location: Stann Creek District MLS Number: CF Lot 51 Ph 2 Lot size: 6,000.00 Sq Ft

Oceanfront Living minutes from town!This oceanfront lot sits in Phase 2 of the much sought after Sittee Point Development. Walking distance to the hotel zone and a short bike ride to Hopkins village, this lot is the perfect location to build your dream home or for an investment opportunity to build a rental property / vacation home. Property Features: • Power to the property line • Water to the property line • High speed internet available in the area • Oceanfront • A short drive to Bocawina or Cockscomb wildlife parks for hiking, ziplining and waterfall day trips.Contact us today to find out more about this property!