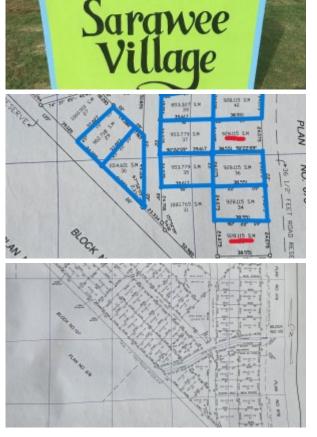

## Lots, #29, 30, 34, 35, 36, 37, 39, 40, 41, 42 Sarawee Road

Price: USD 26,900

MLS Number: BI20231223

Location: Stann Creek District

Introducing the Exclusive Collection of 10 Individual Lots, #29, 30, 34, 35, 36, 37, 39, 40, 41, 42, in Sarawee Village: BelizeUnveil the tranquillity and potential tucked within these ten distinct lots, nestled at the heart of Sarawee Village—a serene sanctuary just a brief 4½-mile journey from the lively atmosphere of Dangriga Town and the captivating Caribbean Sea.Ranging from 0.21 to 0.24 acres, these remaining parcels offer an exceptional investment opportunity, inviting you to turn your aspirations of crafting your dream home or pioneering an innovative micro-business into reality.Why Invest in Lots 29 to 42 in Sarawee Village? Prime Locations: Strategically positioned just a short drive from Dangriga Town and the Caribbean Sea, Sarawee Village blends tranguillity with accessibility. Future Potential: With 39 out of 65 lots already spoken for, Sarawee Village is on the brink of a real estate upswing, amplifying the value of each remaining lot, including Lots 29 to 42. Harmony with Nature: Embrace the natural beauty of Sarawee Read more on our website