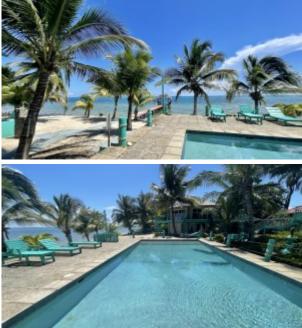

## Seafront Resort with Pool/Pier/Restaurant/Bar, Placencia Road

Price: USD 975,000Location: Stann Creek DistrictBedrooms: 15

MLS Number: B2085 Lot size: 0.61 Acre Built up size: 15,000.00 Sq Ft

Keller Williams Belize is pleased to announce the Exclusive listing of the Nautical Inn Resort. There are very few opportunities on the Peninsula to own a beachfront resort. This Resort is over 15,000 Sq Ft and includes 12 units/ Restaurant/Bar/Conference Room, Swimming Pool and a 1,000 ft Pier. The Resort has been host to many large groups due to the ability for it to lodge over 60 people and has all amenities needed including a conference room. The Resort sits on 200 feet of wide sand beach and located centrally on the Peninsula. Your guests are within minutes to the nearby Village of Siene Bight to the South and the resort community of Maya Beach is 4 minutes to the North. Located about 15 minutes south is the main Village of Placencia. The main building of the Resort is over 3,000 Sq Ft including Restaurant/Bar/Conference Room/Office and Read more on our website