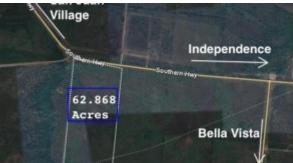

## Southern Highway

Price: USD 189,000 Location: Stann Creek District MLS Number: L3009 Lot size: 62.90 Acre

Keller Williams Belize is pleased to announce the Exclusive listing of this 62.9 Acre raw land parcel on the Southern Highway. This parcel is located less than a mile West from the Bella Vista Junction, 3 miles West of the Savannah Airport, 4 miles West of Independence and only 6 miles from the Caribbean Sea. The acreage sits directly on the Southern Highway which allows for owner to easily hook up to electricity. There are dirt roads on both the East and West of the property that provide easy access. The Southside of the property measures 1,369 Ft wide and the Westside of the property measures 2,111 ft long. The ground is in it's natural state and is high and dry and ready to build. This area is good for Coconut Farms or Hobby Farm. This is a great opportunity to own a rural piece of land that is still close to shopping and amenities.