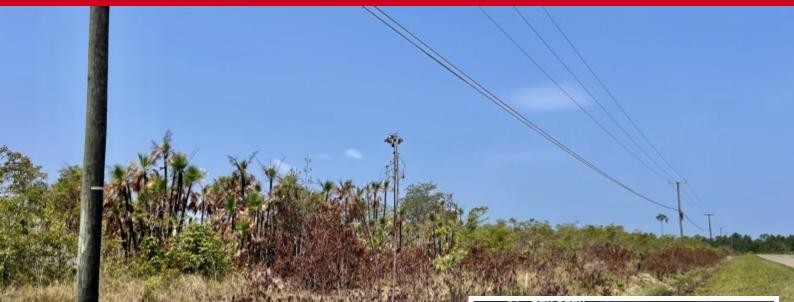

## Southern Highway

Price: USD 189,000 Location: Stann Creek District MLS Number: L3009 Lot size: 62.90 Acre

Keller Williams Belize is pleased to announce the Exclusive listing of this 62.9 Acre raw land parcel on the Southern Highway. This parcel is located less than a mile West from the Bella Vista Junction, 3 miles West of the Savannah Airport, 4 miles West of Independence and only 6 miles from the Caribbean Sea. The acreage sits directly on the Southern Highway which allows for owner to easily hook up to electricity. There are dirt roads on both the East and West of the property that provide easy access. The Southside of the property measures 1,369 Ft wide and the Westside of the property measures 2,111 ft long. The ground is in it's natural state and is high and dry and ready to build. This area is good for Coconut Farms or Hobby Farm. This is a great opportunity to own a rural piece of land that is still close to shopping and amenities.