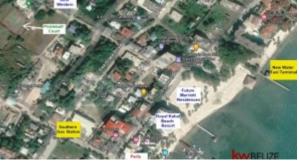

## Unit #19, Perla Escondida

Price: USD 175,000 MLS Number: Perla\_19

Location: Belize District Built up size: 963.00 Sq Ft

Bedrooms: 2

Perla Escondida is one of the hidden gems of San Pedro Town. Translated the name means "Hidden Pearl" and although located on the beachfront, yards away from the second largest barrier reef in the world, the size, location, rents, and potential equity increase make these units some of the better real estate investments on the island. With no neighbors above, there is less noise disruption from outside sources while residing inside the residence. There are two different flights of stairs leading to the ground floor. One set is at the back end of the courtyard and the other set is near the street and the complex entrance. From the third floor, there is an additional flight of stairs leading to the rooftop. Note: The rooftop is normally locked for access, but owners are provided a key for maintenance and for their convenience. At Perla Escondida, unit #19 is a side unit (facing north and south) and features 2 Bedrooms and 2 Bathroom and includes 963 sq.ft. of living space. The balcony faces south and you have a wonderful view of the Caribbean Sea Read more on our website