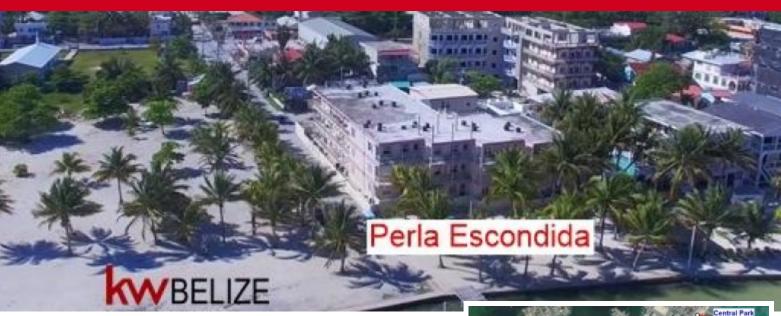

## Unit #19, Perla Escondida

Price: USD 175,000 MLS Number: Perla\_19

Location: Belize District Built up size: 963.00 Sq Ft

Bedrooms: 2

Perla Escondida is one of the hidden gems of San Pedro Town. Translated the name means "Hidden Pearl" and although located on the beachfront, yards away from the second largest barrier reef in the world, the size, location, rents, and potential equity increase make these units some of the better real estate investments on the island. With no neighbors above, there is less noise disruption from outside sources while residing inside the residence. There are two different flights of stairs leading to the ground floor. One set is at the back end of the courtyard and the other set is near the street and the complex entrance. From the third floor, there is an additional flight of stairs leading to the rooftop. Note: The rooftop is normally locked for access, but owners are provided a key for maintenance and for their convenience. At Perla Escondida, unit #19 is a side unit (facing north and south) and features 2 Bedrooms and 2 Bathroom and includes 963 sq.ft. of living space. The balcony faces south and you have a wonderful view of the Caribbean Sea Read more on our website